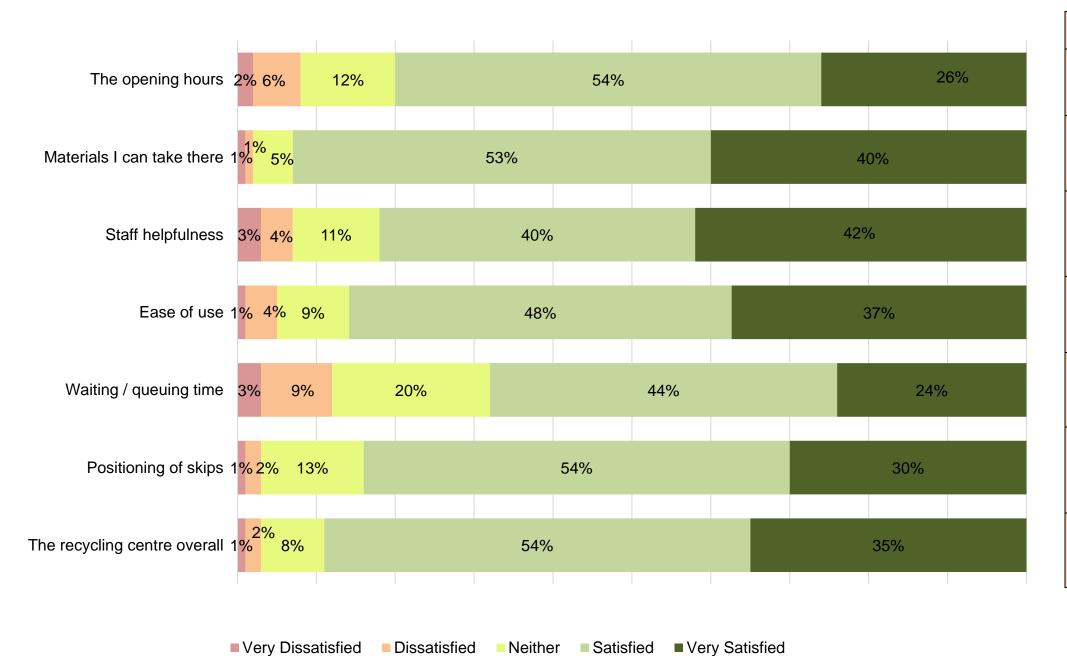

## **Household Recycling Centres**

Which of the following household waste recycling centres have you used most often in the last 2 years?

Thinking about the recycling centre you said you use the most often, how satisfied are you with each of the following?

Only Respondents Who Have Used In Last 2 Years

| Satisfied | Previous<br>(July 2022) | Direction        |
|-----------|-------------------------|------------------|
| 80%       | 75%                     |                  |
| 93%       | 93%                     | No Sig<br>Change |
| 82%       | 80%                     | No Sig<br>Change |
| 86%       | 88%                     | No Sig<br>Change |
| 68%       | 66%                     | No Sig<br>Change |
| 84%       | 86%                     | No Sig<br>Change |
| 88%       | 91%                     | No Sig<br>Change |