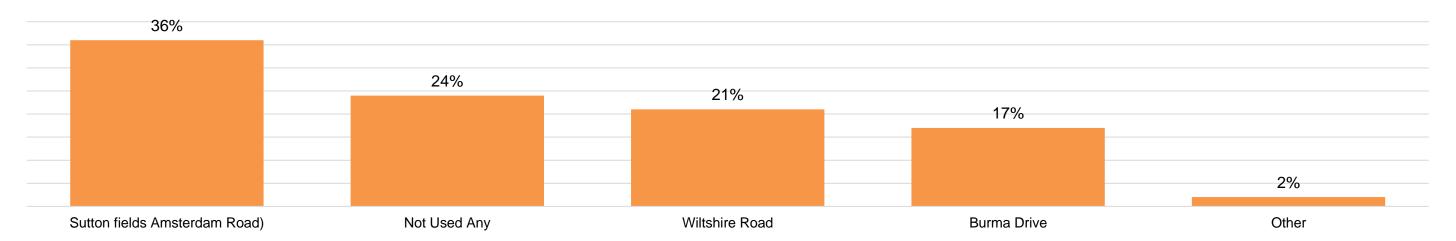

## **Household Recycling Centres**

Which of the following household waste recycling centres have you used most often in the last 2 years?

Thinking about the recycling centre you said you use the most often, how satisfied are you with each of the following?