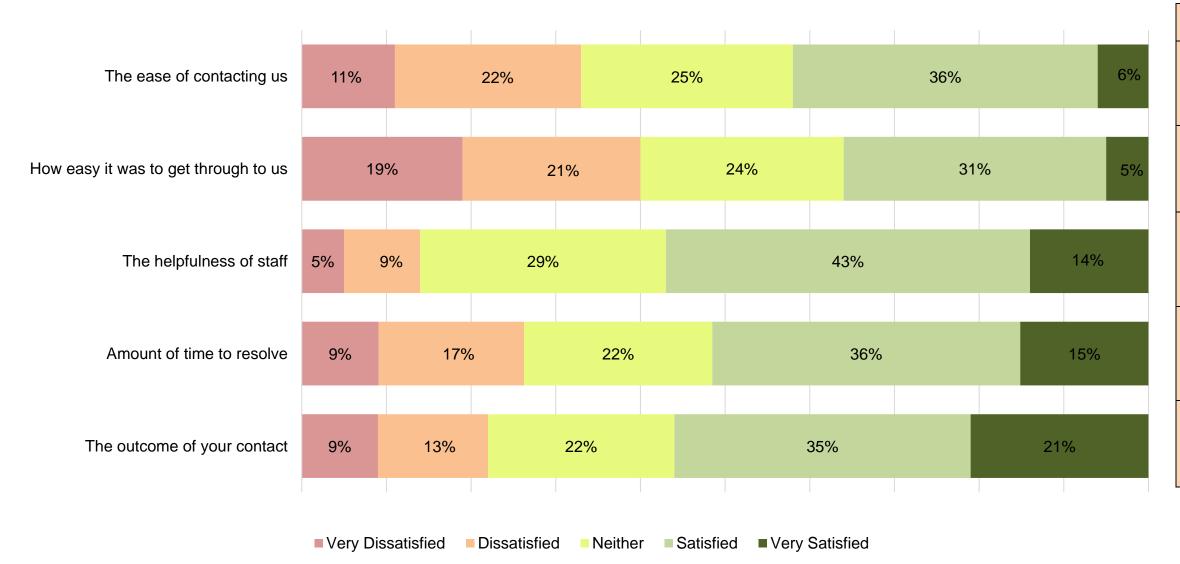

## **Waste Collection Problems and Issues**

Have you had a problem with any of the following in the last 2 years?

In the last 2 years have you ever contacted the council to make a complaint or enquiry about the waste collection service or bins?

If Yes, How satisfied were you with each of the following?

**Only Respondents Who Have Contacted In Last 2 Years** 

| Satisfied | Previous<br>(July 2022) | Direction        |
|-----------|-------------------------|------------------|
| 42%       | 35%                     | No Sig<br>Change |
| 36%       | 31%                     | No Sig<br>Change |
| 57%       | 47%                     | No Sig<br>Change |
| 51%       | 46%                     | No Sig<br>Change |
| 56%       | 51%                     | No Sig<br>Change |