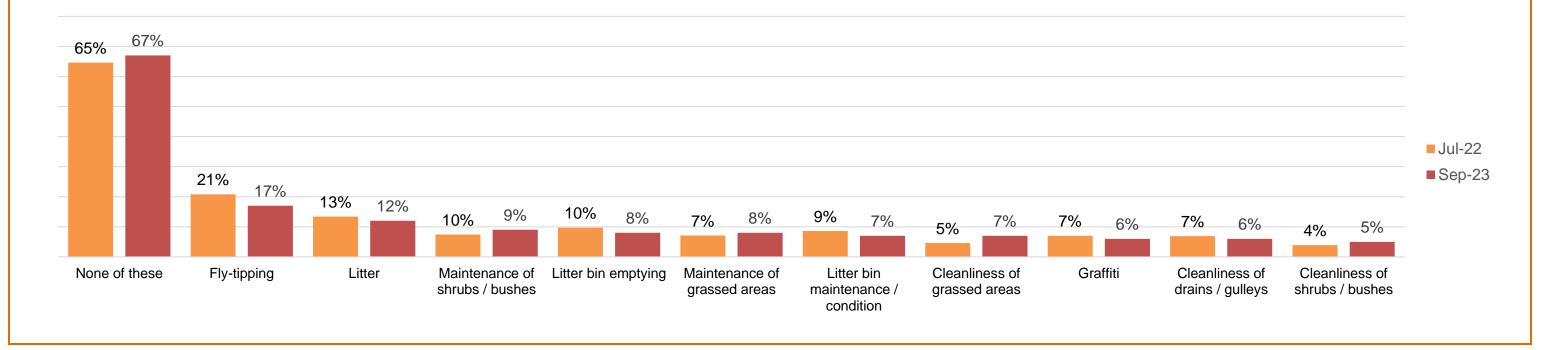

## **Waste Collection Problems and Issues**

Have you had a problem with any of the following in the last 2 years?

In the last 2 years have you ever contacted the council to make a complaint or enquiry about the waste collection service or bins?

■1 - Not a Big Problem ■2 ■3 ■4 ■5 - A Big Problem

Have you reported a problem with any of the following in your local area in the last 2 years?