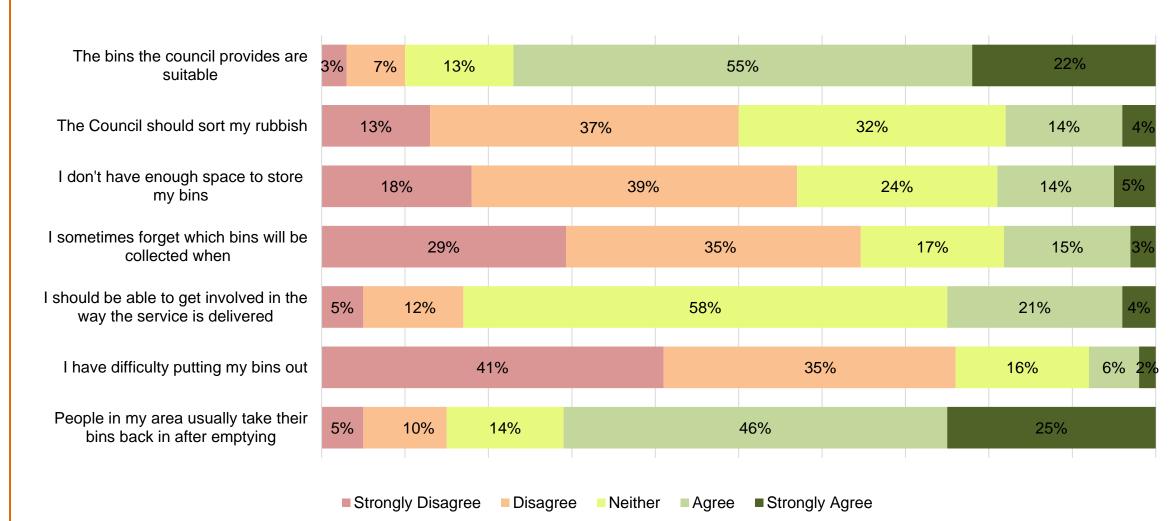

#### How much do you agree with each statement?

| Agree | Previous<br>(July 2022) | Direction        |
|-------|-------------------------|------------------|
| 77%   | 81%                     | <b>V</b>         |
| 18%   | 16%                     | No Sig<br>Change |
| 19%   | 20%                     | No Sig<br>Change |
| 18%   | 20%                     | No Sig<br>Change |
| 25%   | 28%                     | No Sig<br>Change |
| 8%    | 8%                      | No Sig<br>Change |
| 71%   | 72%                     | No Sig<br>Change |