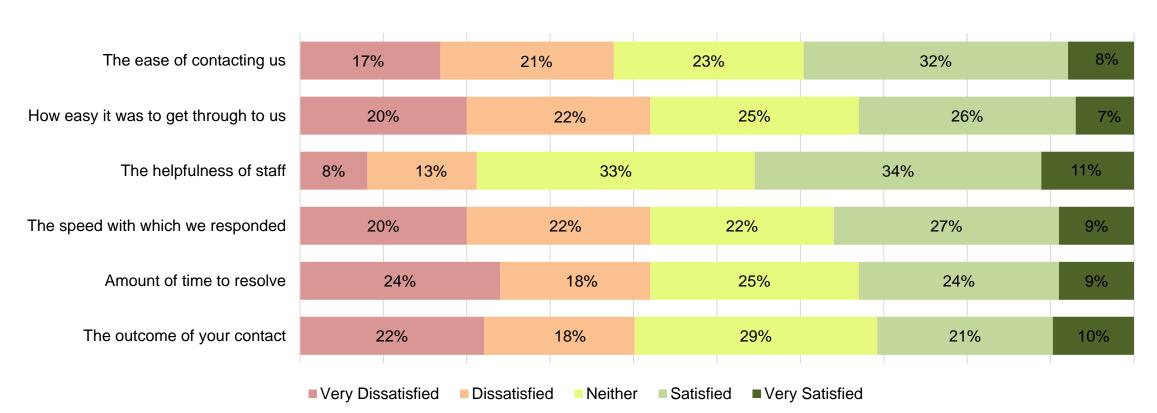

## **Waste Collection Problems and Issues**

Have you had a problem with any of the following in the last 2 years?

In the last 2 years have you ever contacted the council to make a complaint or enquiry about the waste collection service or bins?

If Yes, How satisfied were you with each of the following?

**Only Respondents Who Have Contacted In Last 2 Years** 

| Satisfied | Previous<br>(July 2022) | Direction        |
|-----------|-------------------------|------------------|
| 42%       | 35%                     | No Sig<br>Change |
| 36%       | 31%                     | No Sig<br>Change |
| 57%       | 47%                     | No Sig<br>Change |
| 51%       | 46%                     | No Sig<br>Change |
| 56%       | 51%                     | No Sig<br>Change |