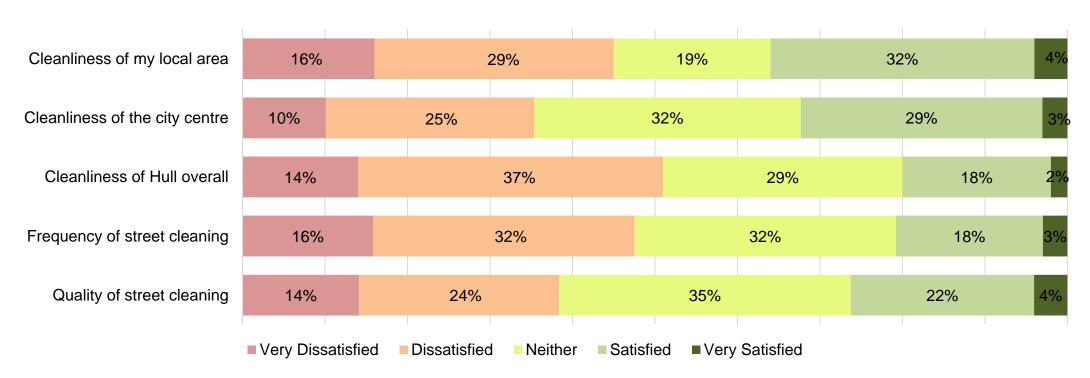

# **Local Priorities**

How satisfied are you with the following?

| Satisfied | Previous<br>(July 2022) | Direction        |
|-----------|-------------------------|------------------|
| 37%       | 39%                     | No Sig<br>Change |
| 33%       | 36%                     | No Sig<br>Change |
| 20%       | 25%                     | •                |
| 21%       | 25%                     | •                |
| 26%       | 31%                     | •                |