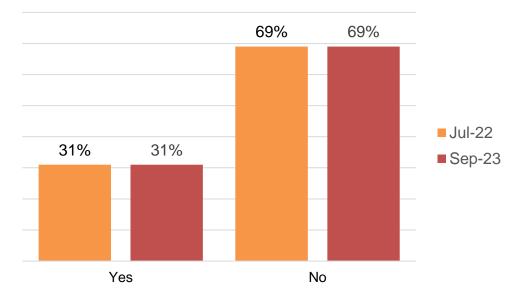

## **Waste Collection Problems and Issues**

Have you had a problem with any of the following in the last 2 years?

In the last 2 years have you ever contacted the council to make a complaint or enquiry about the waste collection service or bins?