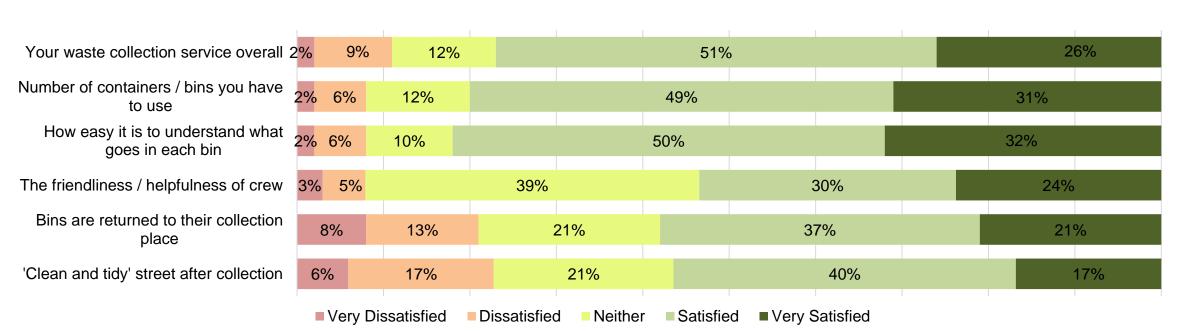

## **Waste Collection Services Overall**

How satisfied are you with the following?

| Satisfied | Previous<br>(July 2022) | Direction        |
|-----------|-------------------------|------------------|
| 77%       | 86%                     | <b>V</b>         |
| 79%       | 88%                     | _                |
| 82%       | 83%                     | No Sig<br>Change |
| 54%       | 58%                     | No Sig<br>Change |
| 58%       | 65%                     | •                |
| 57%       | 60%                     | No Sig<br>Change |