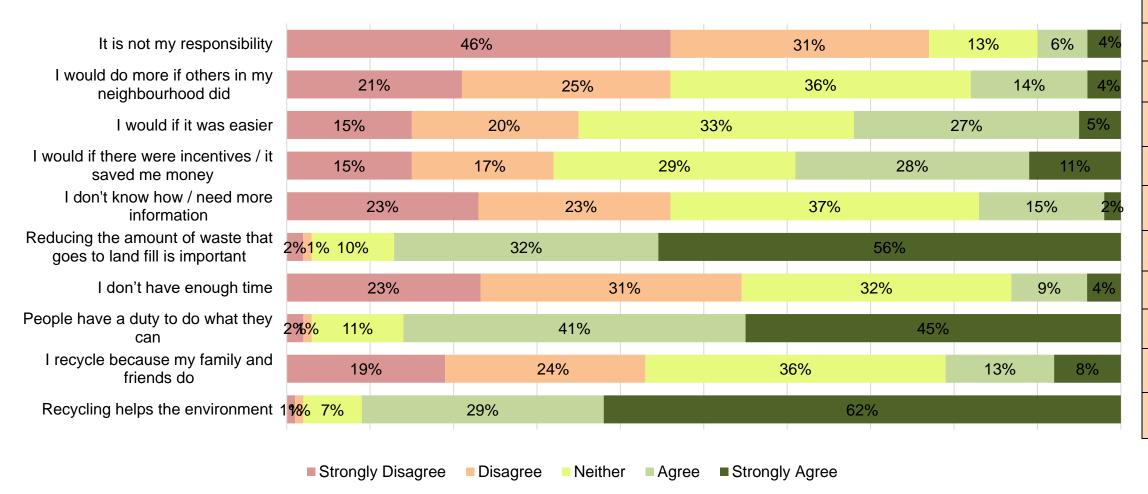

How much do you agree with the following about caring for the environment, by reducing waste, repairing or re-purposing items, or recycling?

| Agree | Previous<br>(July 2022) | Direction        |  |  |
|-------|-------------------------|------------------|--|--|
| 10%   | 12%                     | No Sig<br>Change |  |  |
| 18%   | 20%                     | No Sig<br>Change |  |  |
| 32%   | 32%                     | No Sig<br>Change |  |  |
| 39%   | 39%                     | No Sig<br>Change |  |  |
| 17%   | 18%                     | No Sig<br>Change |  |  |
| 88%   | 89%                     | No Sig<br>Change |  |  |
| 14%   | 13%                     | No Sig<br>Change |  |  |
| 85%   | 85%                     | No Sig<br>Change |  |  |
| 21%   | 25%                     | •                |  |  |
| 91%   | 93%                     | No Sig<br>Change |  |  |