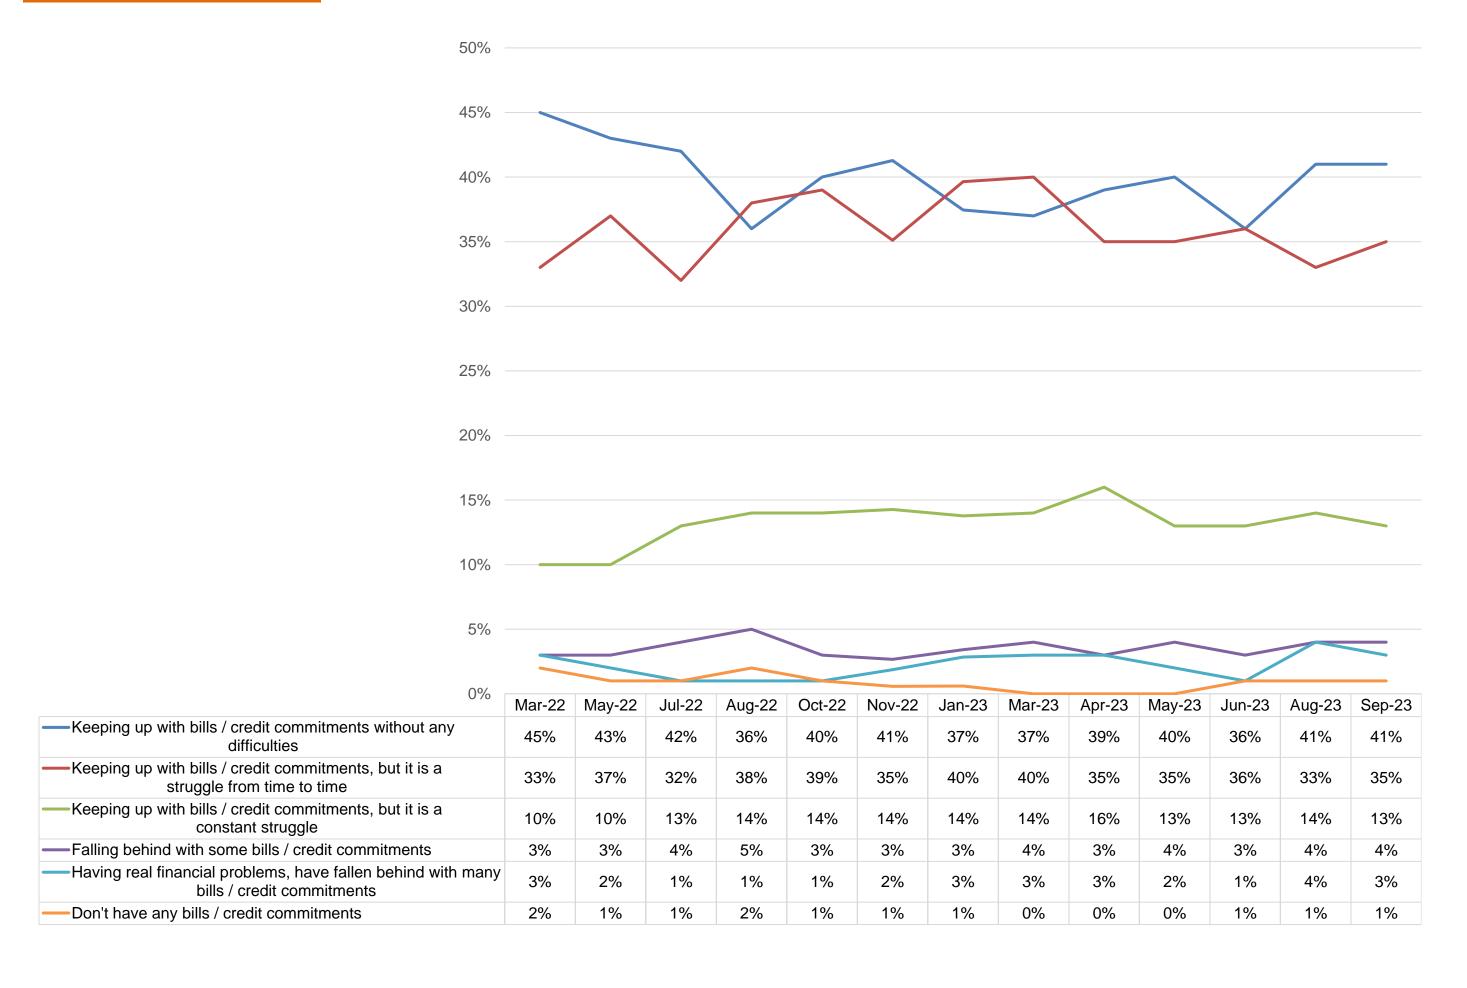

| No Sig<br>Change |
| 25%   | 28%                     | No Sig<br>Change |
| 8%    | 8%                      | No Sig<br>Change |
| 71%   | 72%                     | No Sig<br>Change |

### **Health and Wellbeing**

How are you feeling? Change compared to August 2023 People's Panel



### **Happiness**

Happy: 54% (+ 4pp)
Unhappy: 19% (- 5pp)



#### Healthiness

Healthy: 43% (- 1pp)
Unhealthy: 26% (+ 3pp)



#### Loneliness

Not lonely: 56% (+ 1pp) Lonely: 21% (+ 1pp)



### Stress / Anxiety

Not stressed: 35% (No Change)





#### **Worthwhileness**

Worthwhile: 53% (+ 8pp)
Not worthwhile: 16% (- 2pp)



#### **Optimism**

Optimistic: 44% (+ 3pp)
Pessimistic: 21% (- 6pp)



### <u>Hopefulness</u>

Hopeful: 46% (+ 4pp)
Not hopeful: 20% (- 4pp)

### **Financial Stability Tracker**