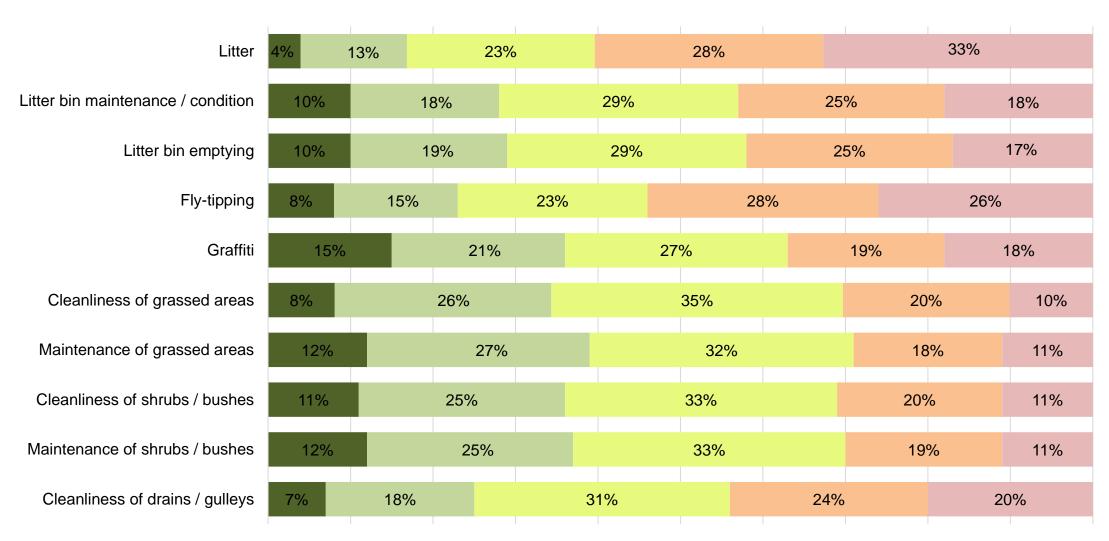

How much do you think any of the following are a problem in your local area?

| Problem | Previous<br>(July 2022) | Direction        |
|---------|-------------------------|------------------|
| 61%     | 58%                     | No Sig<br>Change |
| 44%     | 45%                     | No Sig<br>Change |
| 42%     | 41%                     | No Sig<br>Change |
| 55%     | 50%                     |                  |
| 37%     | 35%                     | No Sig<br>Change |
| 30%     | 31%                     | No Sig<br>Change |
| 29%     | 28%                     | No Sig<br>Change |
| 31%     | 29%                     | No Sig<br>Change |
| 30%     | 28%                     | No Sig<br>Change |
| 44%     | 38%                     |                  |

■1 - Not a Big Problem ■2 ■3 ■4 ■5 - A Big Problem

Have you reported a problem with any of the following in your local area in the last 2 years?