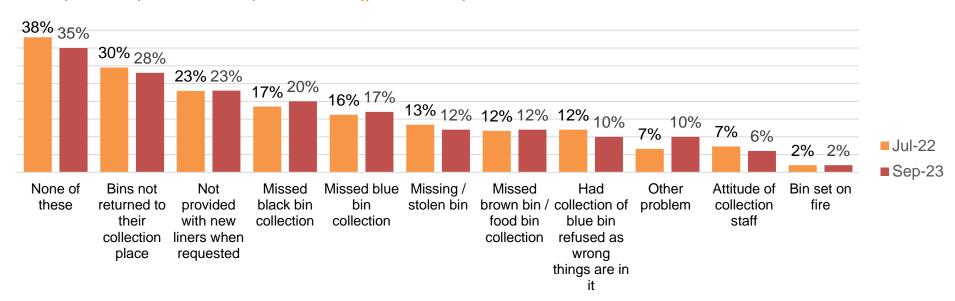

## **Waste Collection Problems and Issues**

Have you had a problem with any of the following in the last 2 years?

In the last 2 years have you ever contacted the council to make a complaint or enquiry about the waste collection service or bins?