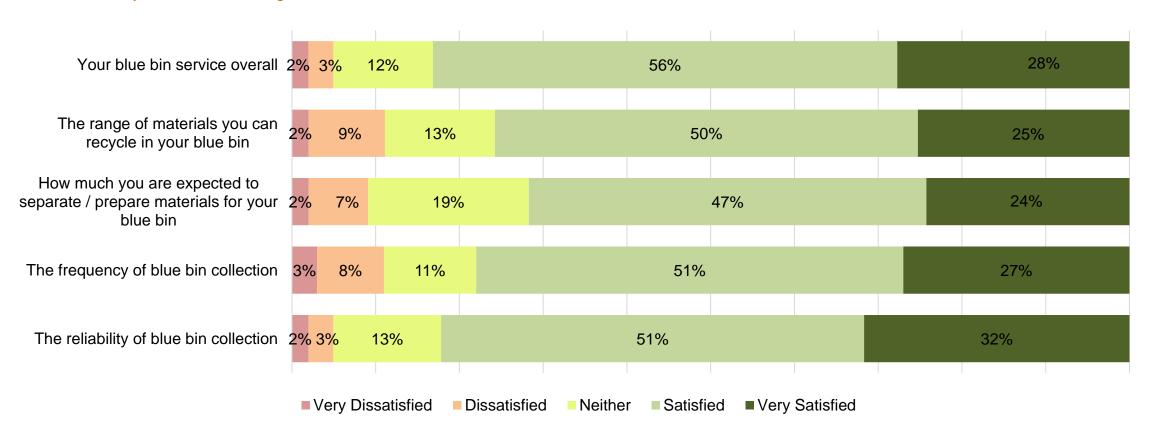

### **Recycling Waste Collection (Blue Bins)**

How satisfied are you with the following?

| Satisfied | Previous<br>(July 2022) | Direction        |
|-----------|-------------------------|------------------|
| 83%       | 89%                     | •                |
| 75%       | 77%                     | No Sig<br>Change |
| 71%       | 76%                     | •                |
| 78%       | 84%                     | •                |
| 83%       | 90%                     | •                |