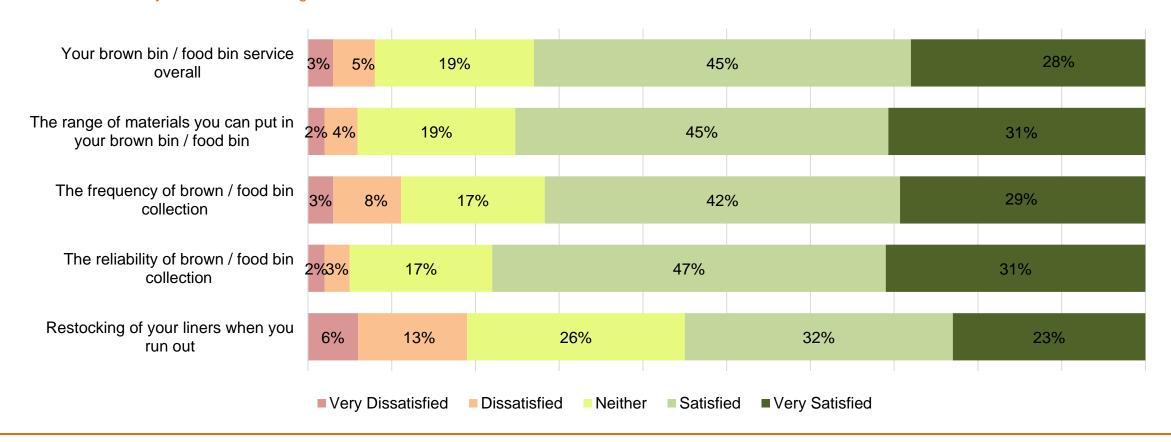

## Food and Garden Waste Collection (Brown Bins and Food Caddies)

How satisfied are you with the following?

| Satisfied | Previous<br>(July 2022) | Direction |
|-----------|-------------------------|-----------|
| 74%       | 82%                     | •         |
| 76%       | 81%                     | •         |
| 72%       | 81%                     | •         |
| 78%       | 84%                     | •         |
| 55%       | 60%                     | •         |