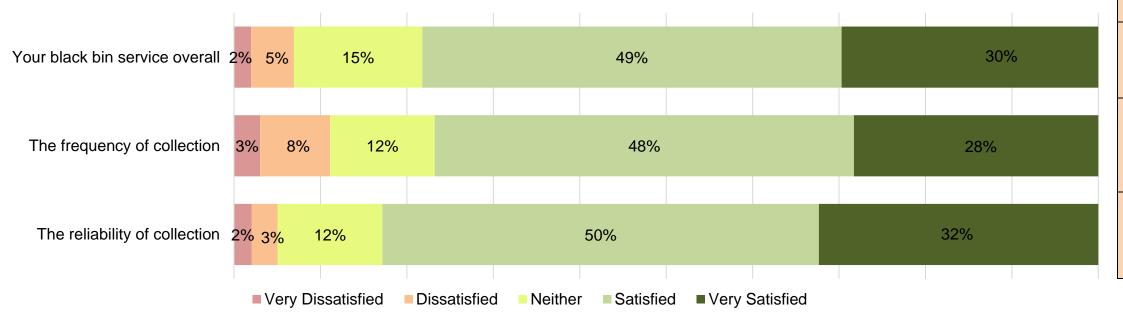

### **General / Non-Recyclable Household Waste Collection (Black Bins)**

How satisfied are you with the following?

| Satisfied | Previous<br>(July 2022) | Direction |
|-----------|-------------------------|-----------|
| 78%       | 87%                     | •         |
| 77%       | 84%                     | •         |
| 83%       | 88%                     | •         |