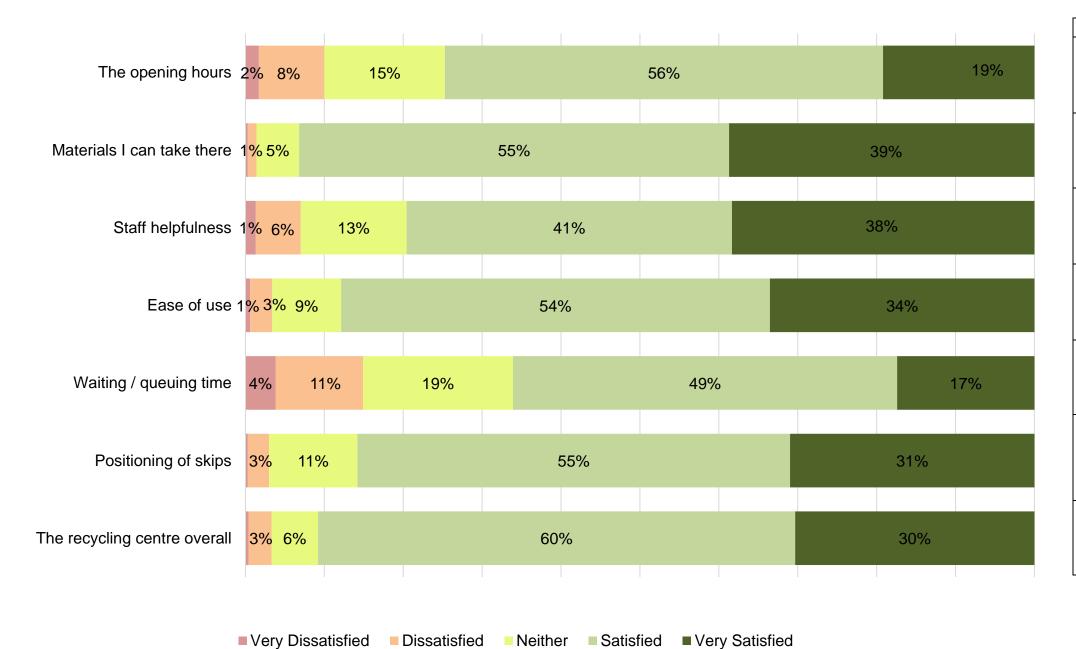

## **Household Recycling Centres**

Which of the following household waste recycling centres have you used most often in the last 2 years?

Thinking about the recycling centre you said you use the most often, how satisfied are you with each of the following?

Only Respondents Who Have Used In Last 2 Years

| Satisfied | Previous       | Direction |
|-----------|----------------|-----------|
| 75%       | N/A            | N/A       |
| 93%       | N/A            | N/A       |
| 80%       | N/A            | N/A       |
| 88%       | N/A            | N/A       |
| 66%       | N/A            | N/A       |
| 86%       | N/A            | N/A       |
| 91%       | 76%<br>(2021*) | <b>A</b>  |