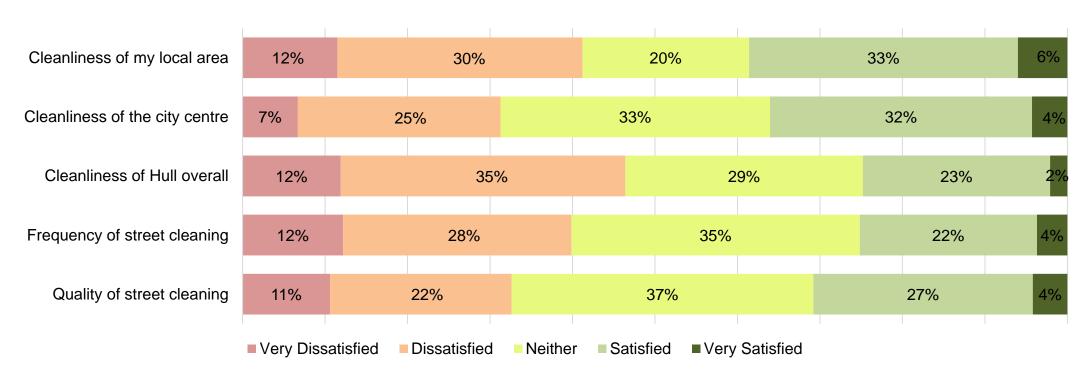

How much do you think any of the following are a problem in your local area?

| Problem | Previous      | Direction        |
|---------|---------------|------------------|
| 58%     | 48%<br>(2020) |                  |
| 45%     | N/A           | N/A              |
| 41%     | 35%<br>(2020) |                  |
| 50%     | 39%<br>(2020) |                  |
| 35%     | 17%<br>(2020) |                  |
| 31%     | 31%<br>(2020) | No Sig<br>Change |
| 28%     | N/A           | N/A              |
| 29%     | 33%<br>(2020) | No Sig<br>Change |
| 28%     | N/A           | N/A              |
| 38%     | 32%<br>(2020) |                  |