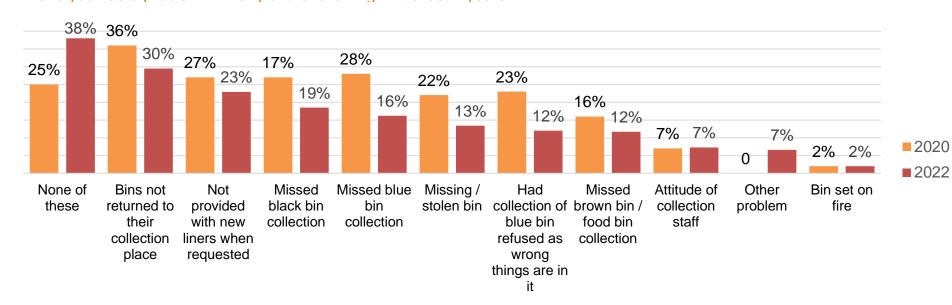

### **Waste Collection Problems and Issues**

Have you had a problem with any of the following in the last 2 years?

In the last 2 years have you ever contacted the council to make a complaint or enquiry about the waste collection service or bins?