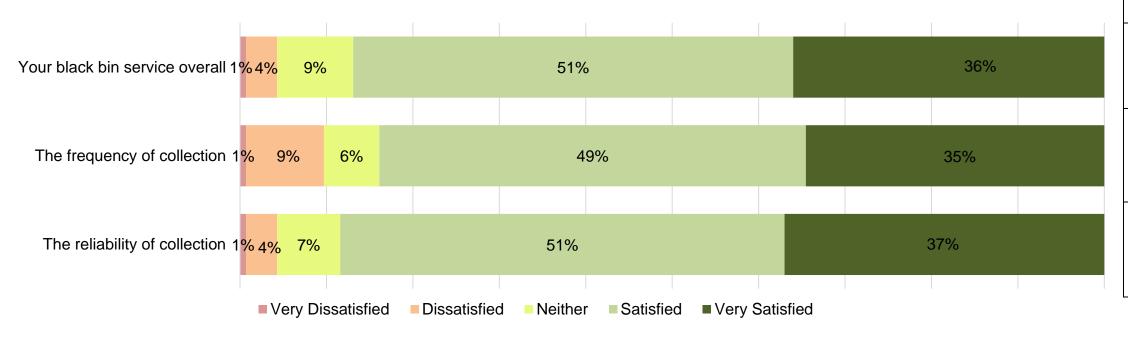

#### **General / Non-Recyclable Household Waste Collection**

How satisfied are you with the following?

| Satisfied | Previous       | Direction        |
|-----------|----------------|------------------|
| 87%       | 89%<br>(2021*) | No Sig<br>Change |
| 84%       | 79%<br>(2020)  |                  |
| 88%       | N/A            | N/A              |