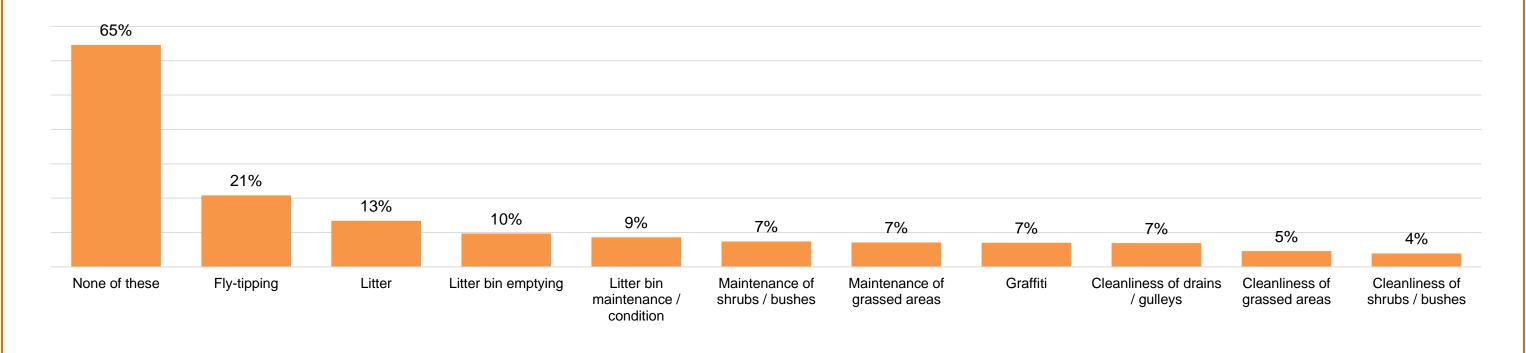

■1 - Not a Big Problem ■2 ■3 ■4 ■5 - A Big Problem

Have you reported a problem with any of the following in your local area in the last 2 years?