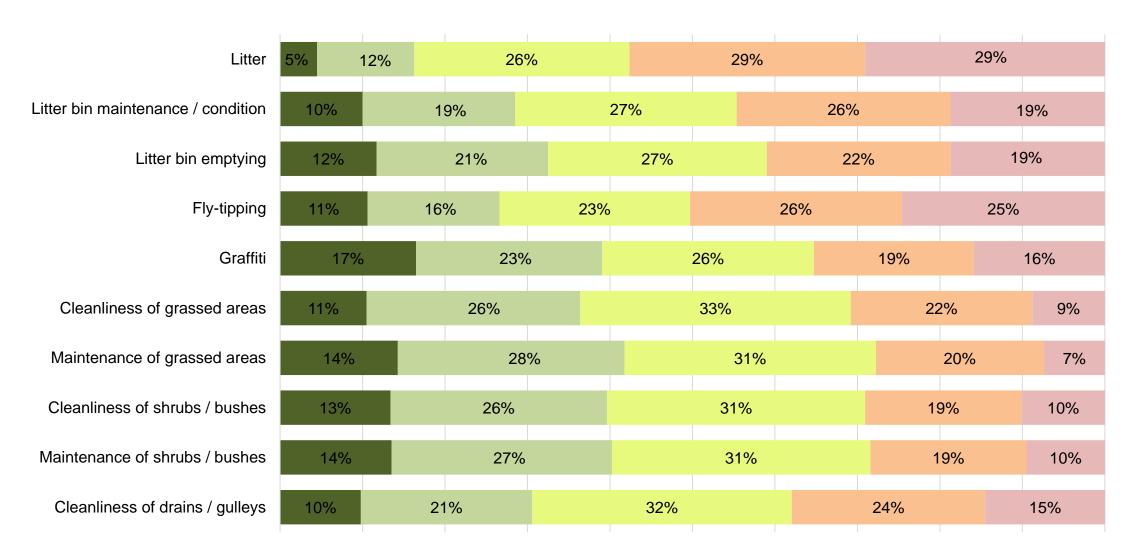

How much do you think any of the following are a problem in your local area?

| Problem | Previous      | Direction        |
|---------|---------------|------------------|
| 58%     | 48%<br>(2020) |                  |
| 45%     | N/A           | N/A              |
| 41%     | 35%<br>(2020) |                  |
| 50%     | 39%<br>(2020) |                  |
| 35%     | 17%<br>(2020) |                  |
| 31%     | 31%<br>(2020) | No Sig<br>Change |
| 28%     | N/A           | N/A              |
| 29%     | 33%<br>(2020) | No Sig<br>Change |
| 28%     | N/A           | N/A              |
| 38%     | 32%<br>(2020) |                  |