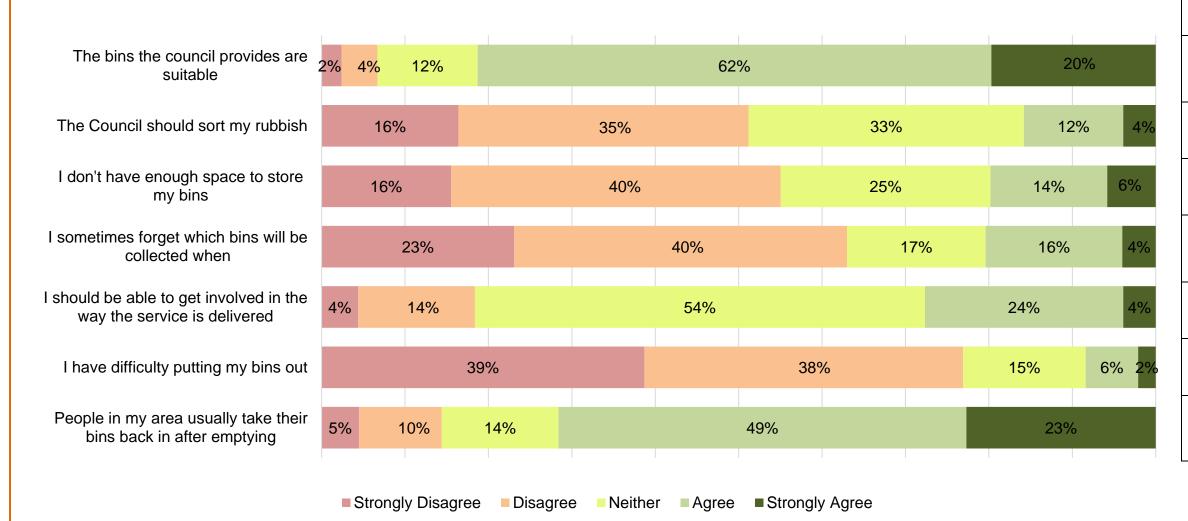

#### How much do you agree with each statement?

| Agree | Previous | Direction |
|-------|----------|-----------|
| 81%   | N/A      | N/A       |
| 16%   | N/A      | N/A       |
| 20%   | N/A      | N/A       |
| 20%   | N/A      | N/A       |
| 28%   | N/A      | N/A       |
| 8%    | N/A      | N/A       |
| 72%   | N/A      | N/A       |