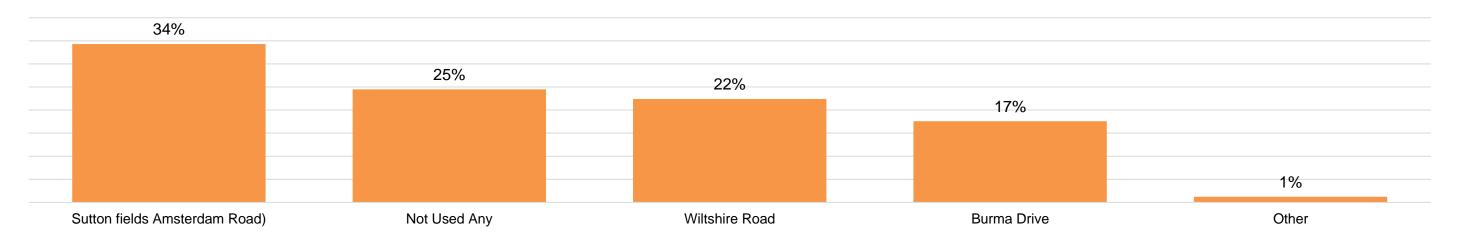

## **Household Recycling Centres**

Which of the following household waste recycling centres have you used most often in the last 2 years?

Thinking about the recycling centre you said you use the most often, how satisfied are you with each of the following?