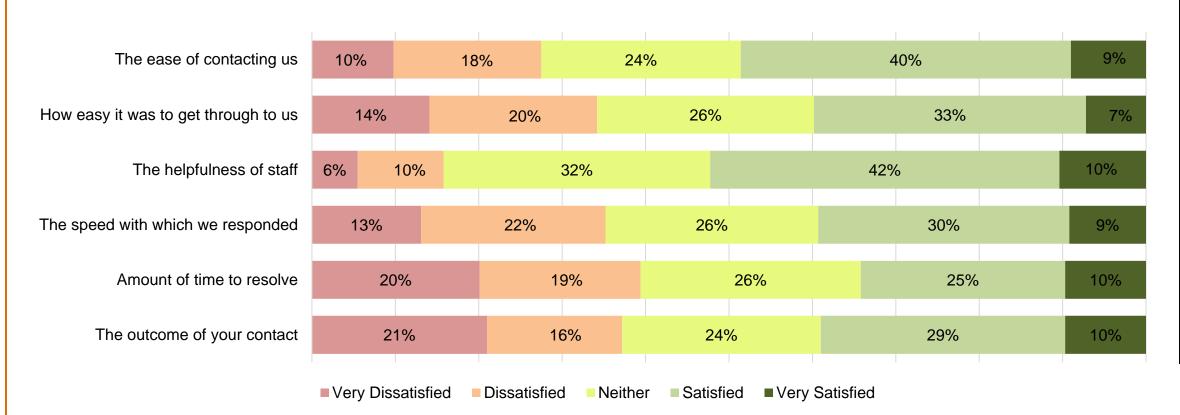

If Yes, How satisfied were you with each of the following?

**Only Respondents Who Have Contacted In Last 2 Years** 

| Satisfied | Previous      | Direction        |
|-----------|---------------|------------------|
| 35%       | 42%<br>(2020) | No Sig<br>Change |
| 31%       | N/A           | N/A              |
| 47%       | 54%<br>(2020) | No Sig<br>Change |
| 46%       | N/A           | N/A              |
| 51%       | 48%<br>(2020) | No Sig<br>Change |