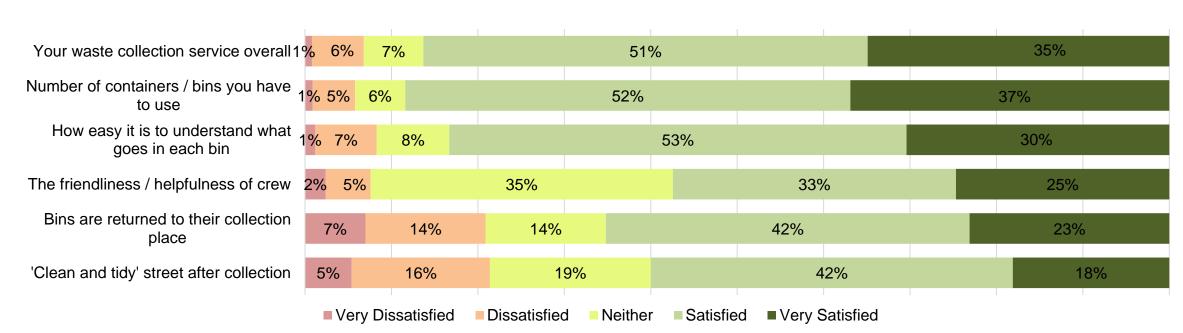

### **Waste Collection Services Overall**

How satisfied are you with the following?

| Satisfied | Previous       | Direction        |
|-----------|----------------|------------------|
| 86%       | 79%<br>(2018*) |                  |
| 88%       | 74%<br>(2020)  |                  |
| 83%       | N/A            | N/A              |
| 58%       | 69%<br>(2020)  | <b>V</b>         |
| 65%       | 60%<br>(2020)  |                  |
| 60%       | 59%<br>(2020)  | No Sig<br>Change |