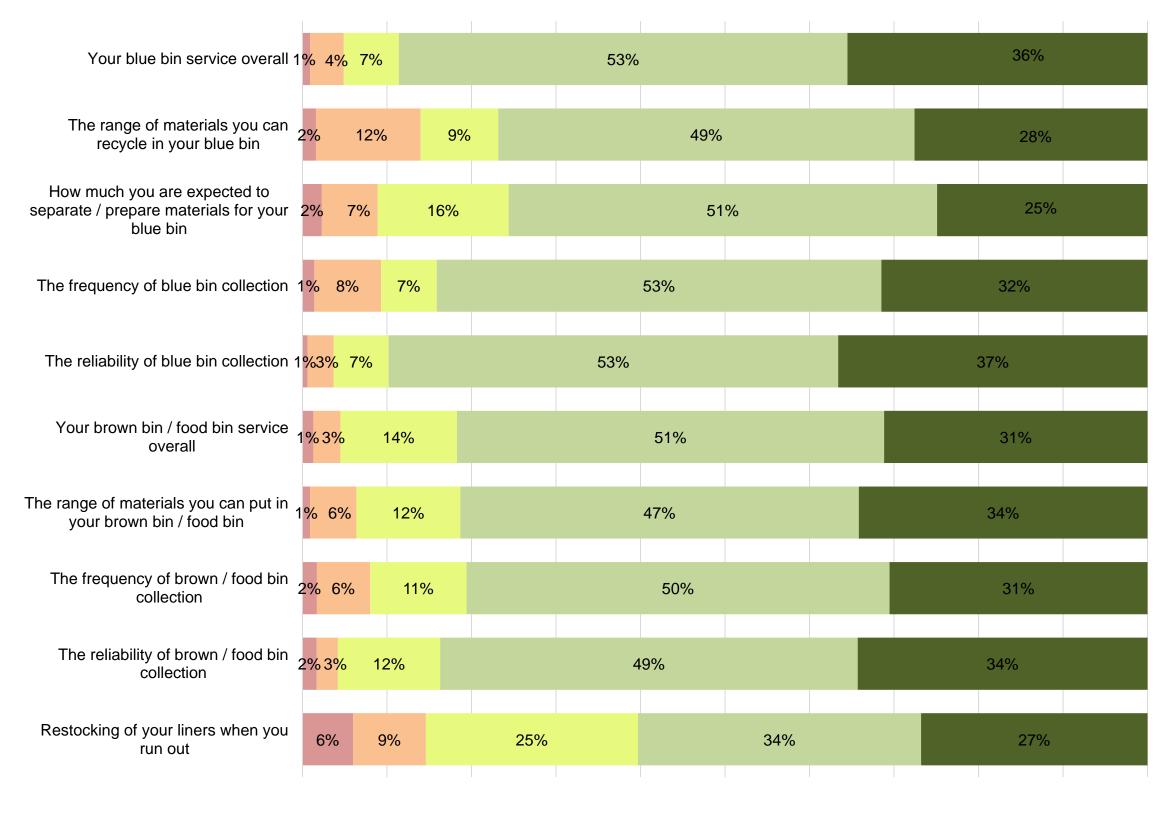

### **Recycling and Food / Garden Waste Collection**

How satisfied are you with the following?

■ Very Dissatisfied
■ Dissatisfied
■ Neither
■ Satisfied
■ Very Satisfied

| Satisfied | Previous       | Direction        |
|-----------|----------------|------------------|
| 89%       | 89%<br>(2021*) | No Sig<br>Change |
| 77%       | 73%<br>(2020)  |                  |
| 76%       | 75%<br>(2020)  | No Sig<br>Change |
| 84%       | 74%<br>(2020)  |                  |
| 90%       | N/A            | N/A              |
| 82%       | 88%<br>(2021*) | •                |
| 81%       | 78%<br>(2020)  | No Sig<br>Change |
| 81%       | 79%<br>(2020)  | No Sig<br>Change |
| 84%       | N/A            | N/A              |
| 60%       | 55%<br>(2020)  | <b>A</b>         |