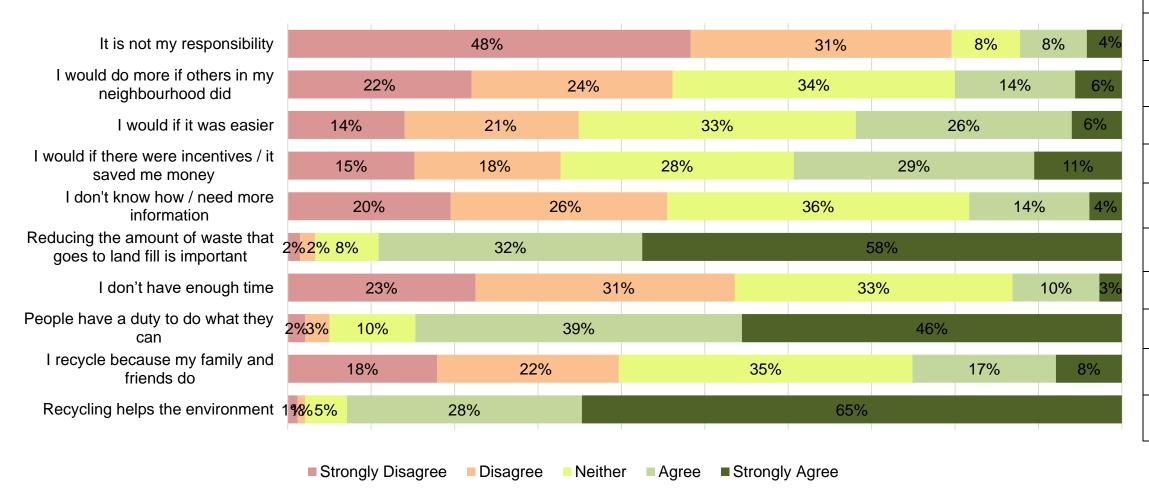

How much do you agree with the following about caring for the environment, by reducing waste, repairing or re-purposing items, or recycling?

| Agree | Previous<br>(April 22) | Direction        |
|-------|------------------------|------------------|
| 12%   | 5%                     |                  |
| 20%   | 13%                    |                  |
| 32%   | N/A                    | N/A              |
| 39%   | 25%                    |                  |
| 18%   | 10%                    |                  |
| 89%   | 86%                    | No Sig<br>Change |
| 13%   | 7%                     |                  |
| 85%   | 77%                    | <b>A</b>         |
| 25%   | N/A                    | N/A              |
| 93%   | N/A                    | N/A              |
|       |                        |                  |