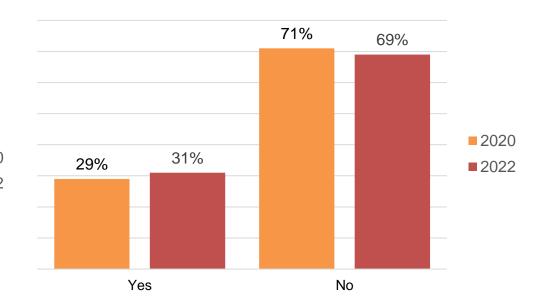

### **Waste Collection Problems and Issues**

Have you had a problem with any of the following in the last 2 years?

In the last 2 years have you ever contacted the council to make a complaint or enquiry about the waste collection service or bins?