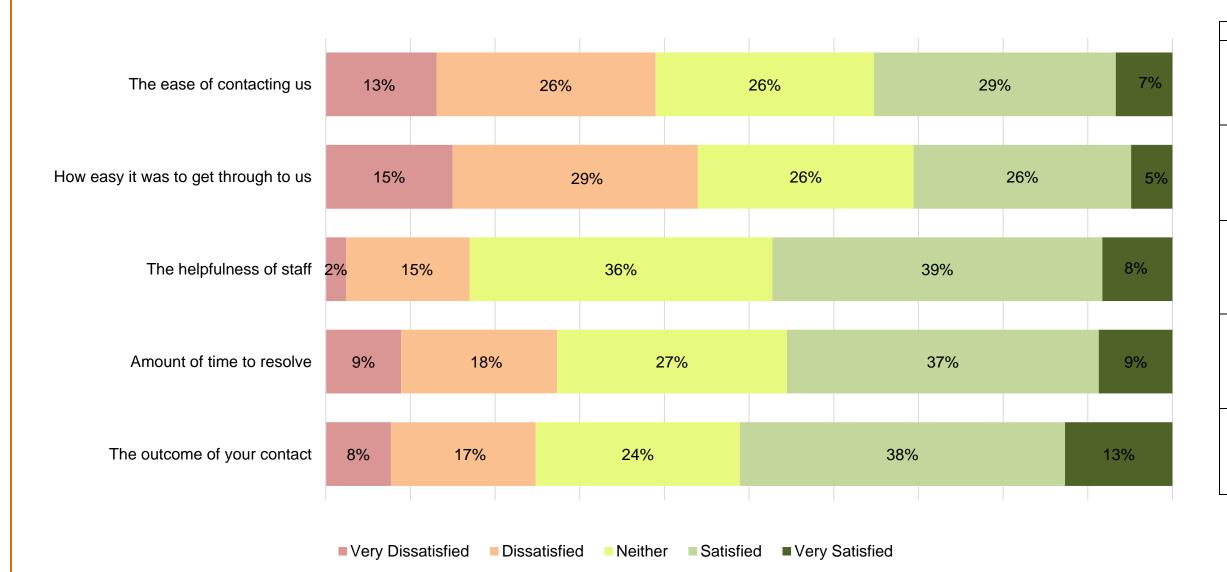

If Yes, How satisfied were you with each of the following?

**Only Respondents Who Have Contacted In Last 2 Years** 

| Satisfied | Previous      | Direction        |
|-----------|---------------|------------------|
| 35%       | 42%<br>(2020) | No Sig<br>Change |
| 31%       | N/A           | N/A              |
| 47%       | 54%<br>(2020) | No Sig<br>Change |
| 46%       | N/A           | N/A              |
| 51%       | 48%<br>(2020) | No Sig<br>Change |