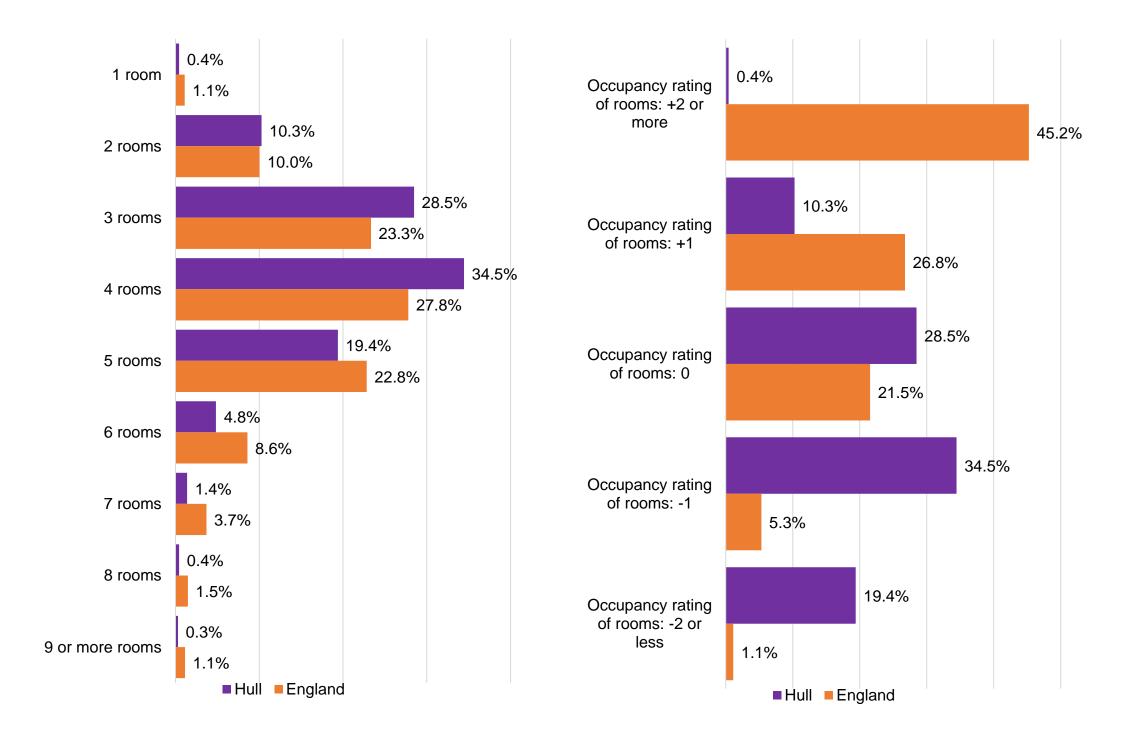

| 4.4%                                                                           | 1.5%                                         | 76.5%                                                                   |
| England<br>Change<br>2011 - 2021 | + 890,400 + 5.2%                                           | + 463,419<br>+ 9.8%                                              | + 18,898<br>+ 23.3%                                                  | + 218<br>+ 0.0%                                                                | - 242,926<br>- 40.9%                         | + 1,547,870 +9.5%                                                       |

### Occupied Households in Hull in 2021: 115,500

# **Household Type:**



# **Occupancy Rating (Rooms):**



#### **Number of Bedrooms:**

## **Occupancy Rating (Bedrooms):**





### **Car or Van Ownership**