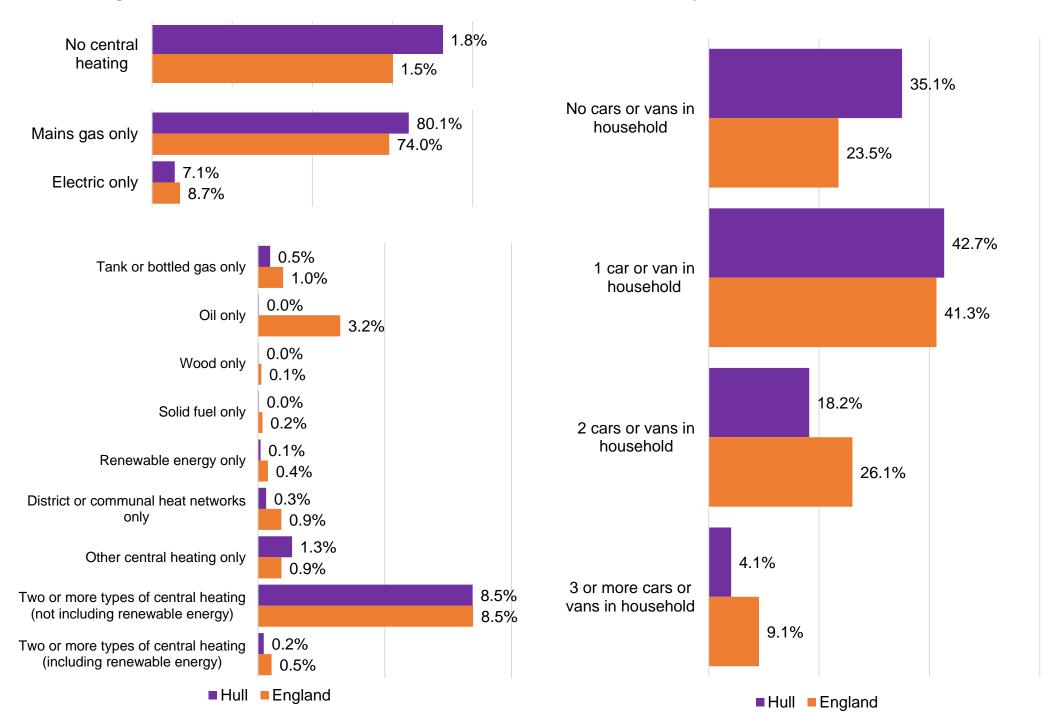

| 1.5%                                         | 76.5%                                                                   |
| England<br>Change<br>2011 - 2021 | + 890,400 + 5.2%                                           | + 463,419<br>+ 9.8%                                              | + 18,898<br>+ 23.3%                                                  | + 218<br>+ 0.0%                                                                | - 242,926<br>- 40.9%                         | + 1,547,870 +9.5%                                                       |

### Occupied Households in Hull in 2021: 115,500

# **Household Type:**



# **Occupancy Rating (Rooms):**



#### **Number of Bedrooms:**

## **Occupancy Rating (Bedrooms):**





### **Car or Van Ownership**