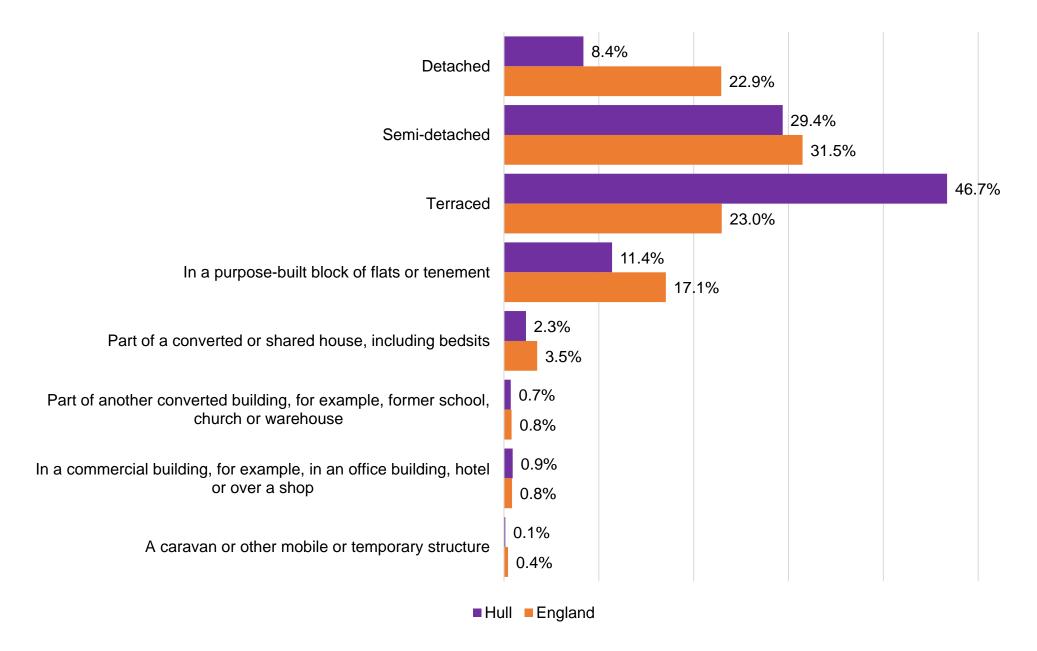

| 0.4%                                                                 | 4.4%                                                                           | 1.5%                                         | 76.5%                                                                   |
| England<br>Change<br>2011 - 2021 | + 890,400 + 5.2%                                           | + 463,419<br>+ 9.8%                                              | + 18,898<br>+ 23.3%                                                  | + 218<br>+ 0.0%                                                                | - 242,926<br>- 40.9%                         | + 1,547,870 +9.5%                                                       |

### Occupied Households in Hull in 2021: 115,500

# **Household Type:**



# **Occupancy Rating (Rooms):**



#### **Number of Bedrooms:**

## **Occupancy Rating (Bedrooms):**





### **Car or Van Ownership**