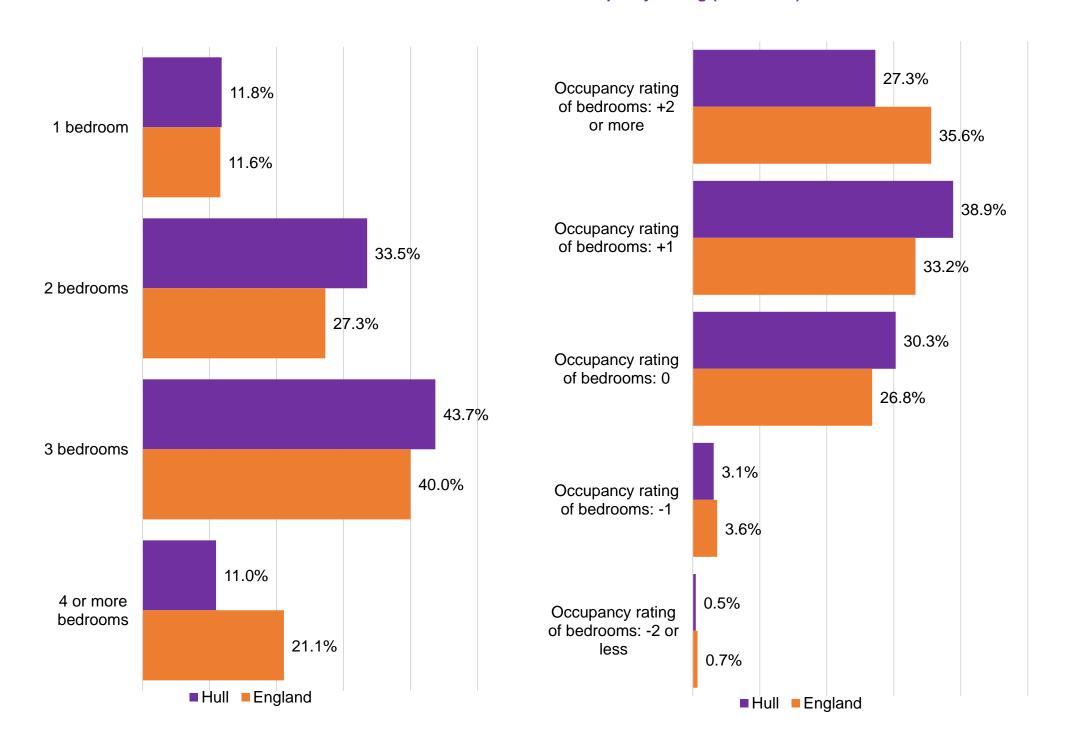

| 1.5%                                         | 76.5%                                                                   |
| England<br>Change<br>2011 - 2021 | + 890,400 + 5.2%                                           | + 463,419<br>+ 9.8%                                              | + 18,898<br>+ 23.3%                                                  | + 218<br>+ 0.0%                                                                | - 242,926<br>- 40.9%                         | + 1,547,870 +9.5%                                                       |

### Occupied Households in Hull in 2021: 115,500

# **Household Type:**



# **Occupancy Rating (Rooms):**



#### **Number of Bedrooms:**

## **Occupancy Rating (Bedrooms):**





### **Car or Van Ownership**